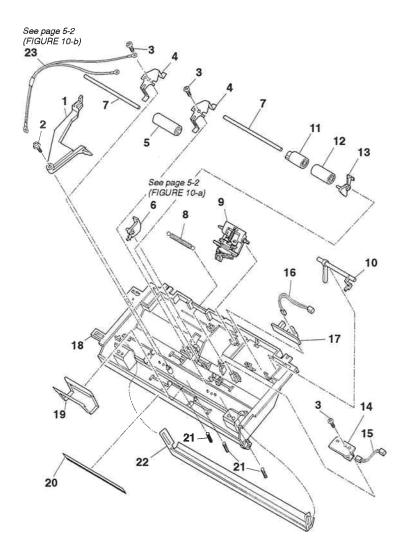

# FIGURE 10 MultiPASS C3500 ADF, UPPER

| FIGURE<br>&<br>KEY No. | PART No.     | R<br>A<br>N<br>K | Q<br>T<br>Y | DESCRIPTION                    | REMARKS |
|------------------------|--------------|------------------|-------------|--------------------------------|---------|
| 10 - 1                 | HB1-2874-000 |                  | 1           | LEVER, SWITCHING               |         |
| 2                      | XA9-0476-000 |                  | 1           | SCREW, TP M3X8                 |         |
| 3                      | XB4-7300-807 |                  | 3           | SCREW, TAP TIGHT, BINDING HEAD |         |
| 4                      | HB1-2866-000 |                  | 2           | PLATE, PRESSURE                |         |
| 5                      | HS5-6042-000 |                  | 1           | ROLLER, DELIVERY, 2            |         |
| 6                      | HB1-2863-000 |                  | 1           | STOPPER, DOCUMENT              |         |
| 7                      | HB1-2865-000 |                  | 2           | SHAFT, BACK UP ROLLER          |         |
| 8                      | HS5-2131-000 |                  | 1           | SPRING                         |         |
| 9                      | HG5-1239-000 |                  | 1           | SEPARATION GUIDE ASS'Y         |         |
| 10                     | HB1-2862-000 |                  | 1           | ARM, DETECTION (DS)            |         |
| 11                     | HB1-2864-000 |                  | 1           | ROLLER, BACK UP                |         |
| 12                     | HS5-6023-030 |                  | 1           | ROLLER, BACK UP                |         |
| 13                     | HB1-2861-000 |                  | 1           | ARM, DETECTION (DES)           |         |
| 14                     | HG5-1245-000 |                  | 1           | DOCUMENT EDGE SENSOR ASS'Y     |         |
| 15                     | HH2-2747-000 |                  | 4           | CABLE WITH CONNECTOR, 3P       |         |
| 16                     | HH2-2746-000 |                  | 1           | CABLE WITH CONNECTOR, 3P       |         |
| 17                     | HG5-1244-000 |                  | 1           | DOCUMENT SENSOR ASS'Y          |         |
| 18                     | HB1-2860-020 |                  | 1           | COVER, ADF, UPPER              |         |
| 19                     | HB1-2875-000 |                  | 1           | SHEET, DOCUMENT STOP           |         |
| 20                     | HB1-1784-000 |                  | 1           | BRUSH, STATIC DISCHARGE        |         |
| 21                     | HS5-2129-000 |                  | 3           | SPRING, WHITE SHEET            |         |
| 22                     | HF5-0399-000 |                  | 1           | WHITE SHEET UNIT               |         |
| 23                     | HH2-2810-000 |                  | 1           | WIRE, GROUNDING                |         |
|                        |              |                  |             |                                |         |
|                        |              |                  |             |                                |         |
|                        |              |                  |             |                                |         |
|                        |              |                  |             |                                |         |
|                        |              |                  |             |                                |         |
|                        |              |                  |             |                                |         |
|                        |              |                  |             |                                |         |
|                        |              |                  |             |                                |         |
|                        |              |                  |             |                                |         |
|                        |              |                  |             |                                |         |
|                        |              |                  |             |                                |         |
|                        |              |                  |             |                                |         |

FIGURE 11 MultiPASS C5500 ADF, UPPER

| FIGURE<br>&<br>KEY No. | PART No.     | R<br>A<br>N<br>K | Q<br>T<br>Y | DESCRIPTION                    | REMARKS |
|------------------------|--------------|------------------|-------------|--------------------------------|---------|
| 11 - 1                 | HB1-2874-000 |                  | 1           | LEVER, SWITCHING               |         |
| 2                      | XA9-0476-000 |                  | 1           | SCREW, TP M3X8                 |         |
| 3                      | XB4-7300-807 |                  | 3           | SCREW, TAP TIGHT, BINDING HEAD |         |
| 4                      | HB1-2866-000 |                  | 2           | PLATE, PRESSURE                |         |
| 5                      | HS5-6042-000 |                  | 1           | ROLLER, DELIVERY, 2            |         |
| 6                      | HB1-2863-000 |                  | 1           | STOPPER, DOCUMENT              |         |
| 7                      | HB1-2865-000 |                  | 2           | SHAFT, BACK UP ROLLER          |         |
| 8                      | HS5-2131-000 |                  | 1           | SPRING                         |         |
| 9                      | HG5-1239-000 |                  | - 1         | SEPARATION GUIDE ASS'Y         |         |
| 10                     | HB1-2862-000 |                  | 1           | ARM, DETECTION (DS)            |         |
| 11                     | HB1-2864-000 |                  | 1           | ROLLER, BACK UP                |         |
| 12                     | HS5-6023-030 |                  | 1           | ROLLER, BACK UP                |         |
| 13                     | HB1-2861-000 |                  | 1           | ARM, DETECTION (DES)           |         |
| 14                     | HG5-1245-000 |                  | 1           | DOCUMENT EDGE SENSOR ASS'Y     |         |
| 15                     | HH2-2747-000 |                  | 1           | CABLE WITH CONNECTOR, 3P       |         |
| 16                     | HH2-2746-000 |                  | 1           | CABLE WITH CONNECTOR, 3P       |         |
| 17                     | HG5-1244-000 |                  | 1           | DOCUMENT SENSOR ASS'Y          |         |
| 18                     | HB1-2860-020 |                  | 1           | COVER, ADF, UPPER              |         |
| 19                     | HB1-2875-000 |                  |             | SHEET, DOCUMENT STOP           |         |
| 20                     | HB1-1784-000 |                  | 1           | BRUSH, STATIC DISCHARGE        |         |
| 21                     | HS5-2129-000 |                  | 3           | SPRING, WHITE SHEET            |         |
| 22                     | HF5-0399-000 |                  |             | WHITE SHEET UNIT               |         |
| 23                     | HB1-2897-000 |                  | 1           | SHEET, LIGHT SHIELD            |         |
| 24                     | HH2-2810-000 |                  | 1 1         | WIRE, GROUNDING                |         |
|                        |              |                  |             |                                |         |
|                        |              |                  |             |                                |         |
|                        |              |                  |             |                                |         |
|                        |              |                  |             |                                |         |
|                        |              |                  |             |                                |         |
|                        |              |                  |             |                                |         |
|                        |              |                  |             |                                |         |
|                        |              |                  |             |                                |         |
|                        |              |                  |             |                                |         |
|                        |              |                  |             |                                |         |
|                        |              |                  |             |                                |         |