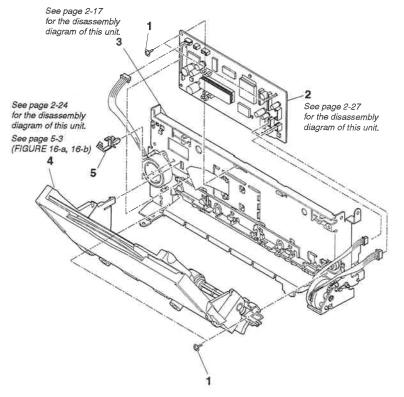

# FIGURE 16 AUTO SHEET FEEDER & PCNT BOARD ASS'Y

| FIGURE<br>&<br>KEY No. | PART No.     | R<br>A<br>N<br>K | Q<br>T<br>Y | DESCRIPTION             | REMARKS |
|------------------------|--------------|------------------|-------------|-------------------------|---------|
| 16- 1                  | XB6-7300-607 |                  | 4           | SCREW, TP, M3x6         |         |
| 2                      | HG5-1547-000 |                  | 1           | PCNT BOARD ASS'Y        |         |
| 3                      | HG5-1539-000 |                  | 1           | PRINT ASS'Y             |         |
| 4                      | HG5-1248-000 |                  | - 1         | AUTO SHEET FEEDER ASS'Y |         |
| 5<br>                  | WT2-0317-000 |                  | 1           | CLIP, CABLE             |         |
|                        |              |                  |             |                         |         |
|                        |              |                  |             |                         |         |
|                        |              |                  |             |                         |         |
|                        |              |                  |             |                         |         |
|                        |              |                  |             |                         |         |
|                        |              |                  |             |                         |         |
|                        |              |                  |             |                         |         |
|                        |              |                  |             |                         |         |
|                        |              |                  |             |                         |         |
|                        |              |                  |             |                         |         |
|                        |              |                  |             |                         |         |
|                        |              |                  |             |                         |         |
|                        |              |                  |             |                         |         |
|                        |              |                  |             |                         |         |
|                        |              |                  |             |                         |         |
|                        |              |                  |             |                         |         |
|                        |              |                  |             |                         |         |
|                        |              |                  |             |                         |         |
|                        |              |                  |             |                         |         |
|                        |              |                  |             |                         |         |
|                        |              |                  |             |                         |         |
|                        |              |                  |             |                         |         |