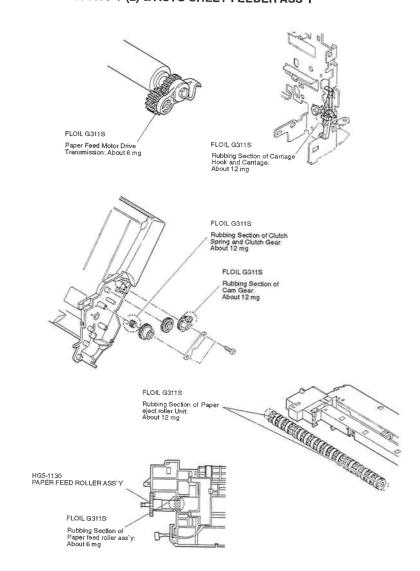

# FIGURE 24 AUTO SHEET FEEDER (1)

| FIGURE<br>&<br>KEY No. | PART No.     | R<br>A<br>N<br>K | Q<br>T<br>Y | DESCRIPTION           | REMARKS |
|------------------------|--------------|------------------|-------------|-----------------------|---------|
| 24 - 1                 | QB1-2217-000 |                  | 1           | SUPPORT, PAPER        |         |
| 2                      | QB1-2921-000 |                  | 1           | GUIDE, PAPER          |         |
| 3                      | QG5-0960-000 |                  | 1           | PICK-UP ROLLER UNIT   |         |
| 4                      | QB1-0485-000 |                  | 1           | GEAR, TRANSMISSION    |         |
| 5                      | QB1-0480-000 |                  | 1           | GEAR, TRANSMISSION    |         |
| 6                      | QB1-2194-000 |                  | 1           | COIL SPRING HOOK END  |         |
| 7                      | QB1-0433-000 |                  | 1           | PAPER, GUIDE          |         |
| 8                      | QB1-2197-000 |                  | 2           | ROLLER, SLIP          |         |
| 9                      | QB1-2198-000 |                  | 2           | RING, RUBBER, PICK-UP |         |
| 10                     | QB1-2924-000 |                  | 1           | RING, RUBBER          |         |
| 11                     | HB1-1598-020 |                  | 1           | PLATE, COVER SUPPORT  |         |
| ; <del></del>          |              |                  |             |                       |         |
|                        |              |                  |             |                       |         |
|                        |              |                  |             |                       |         |
|                        |              |                  |             |                       |         |

# FIGURE 25 AUTO SHEET FEEDER (2)

| FIGURE<br>&<br>KEY No. | PART No.     | RANK | Q<br>T<br>Y | DESCRIPTION                    | REMARKS |
|------------------------|--------------|------|-------------|--------------------------------|---------|
| 25 - 1                 | QB1-2929-000 |      | .1          | SEPARATER, PAPER               |         |
| 2                      | QB1-2192-000 |      | 1           | GEAR, CONTROL                  |         |
| 3                      | QB1-0479-000 |      | 1           | GEAR, TRANSMISSION             |         |
| 4                      | QB1-2212-000 |      | 1           | GEAR, PICK-UP ROLLER           |         |
| 5                      | QB1-2195-000 |      | 1           | PLATE, LEVER GUIDE             |         |
| 6                      | QB1-0483-000 |      | 1           | GEAR, ONE WAY CLUTCH           |         |
| 7                      | QB1-0482-000 |      | 1           | SPRING, ONE WAY CLUTCH         |         |
| 8                      | QB1-0484-000 |      | 1           | GEAR, TRANSMISSION             |         |
| 9                      | QB1-2193-000 |      | 1           | GEAR, CAM                      |         |
| 10                     | XB4-7300-609 |      | 2           | SCREW, TAP, BINDING HEAD, M3X6 |         |
|                        |              |      |             |                                |         |
|                        |              |      |             |                                |         |

# FIGURE 20 PAPER FEED SECTION (1)

| FIGURE & | PART No.     | R<br>A<br>N | Q<br>T | DESCRIPTION              | REMARKS |
|----------|--------------|-------------|--------|--------------------------|---------|
| KEY No.  |              | K           | Y      | DEGOTIII TION            | NEMARKS |
| 20 - 1   | QB1-0417-000 |             | 1      | BUSHING                  |         |
| 2        | QB1-0423-000 |             | 1      | SPRING, COIL             |         |
| 3        | QB1-0622-000 |             | - 1    | WASHER, PLAIN            |         |
| 4        | HG5-1130-000 |             | 1      | PAPER FEED ROLLER ASS'Y  |         |
| 5        | XA9-0613-000 |             | 1      | NUT, SUS                 |         |
| 6        | QB1-0421-000 |             | 1      | SPRING, COIL             |         |
| 7        | QB1-0425-000 |             | 1      | GEAR, TRANSMISSION       |         |
| 8        | QB1-1275-000 |             | 1      | ARM, TRANSMISSION        |         |
| 9        | QB1-0422-000 |             | 1      | BUSHING                  |         |
| 10       | HG5-1540-000 |             | 1      | SPUR ASS'Y               |         |
| 11       | QB1-1965-000 |             | 2      | ROLLER, TRANSMISSION     |         |
| 12       | QB1-1278-000 |             | 2      | SHAFT, ROLLER            |         |
| 13       | HG5-1542-000 |             | 1      | PAPER EJECT ROLLER UNIT  |         |
| 14       | HH7-2266-030 |             | 1      | INK DETECTION UNIT       |         |
| 15       | HB1-2773-000 | N           | 1      | FRAME, PLATEN            |         |
| 16       | HH2-2729-020 |             | 1      | CABLE WITH CONNECTOR, 4P |         |
|          |              |             |        |                          |         |
|          |              |             |        |                          |         |
|          |              |             |        |                          |         |
|          |              |             |        |                          |         |