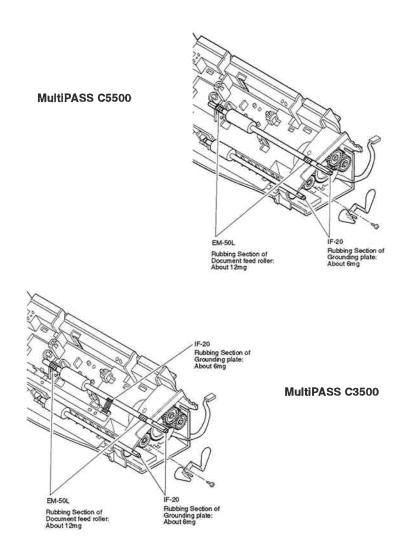

### 4. LUBRICATIONS

Where grease is to be applied in order to allow moving parts to work smoothly, and to increase conductivity, the type and amount of grease to be used will be mentioned.