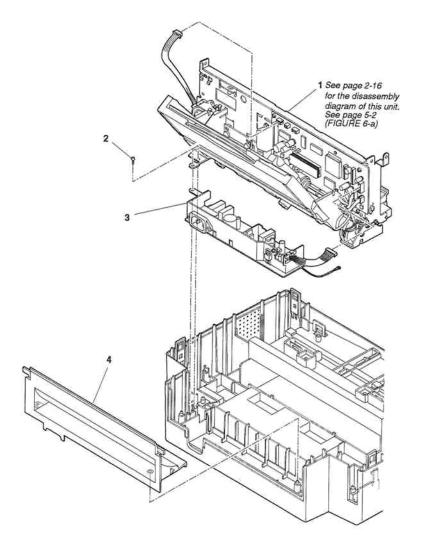

# FIGURE 6 MAIN FRAME ASS'Y

| 6 - 1 NPN 2 XB4-7300-807 2 SCREW, TAP TIGHT, BINDING HEAD POWER SUPPLY UNIT GUIDE, PAPER, MANUAL FEED | RKS |
|-------------------------------------------------------------------------------------------------------|-----|
| 3 HH3-5325-000 1 POWER SUPPLY UNIT                                                                    |     |
|                                                                                                       |     |
| 4 HB1-2722-040 1 GUIDE, PAPER, MANUAL FEED                                                            |     |
|                                                                                                       |     |
|                                                                                                       |     |
|                                                                                                       |     |
|                                                                                                       |     |
|                                                                                                       |     |
|                                                                                                       |     |
|                                                                                                       |     |
|                                                                                                       |     |
|                                                                                                       |     |
|                                                                                                       |     |
|                                                                                                       |     |
|                                                                                                       |     |
|                                                                                                       |     |
|                                                                                                       |     |
|                                                                                                       |     |
|                                                                                                       |     |
|                                                                                                       |     |
|                                                                                                       |     |
|                                                                                                       |     |
|                                                                                                       |     |
|                                                                                                       |     |
|                                                                                                       |     |
|                                                                                                       |     |
|                                                                                                       |     |