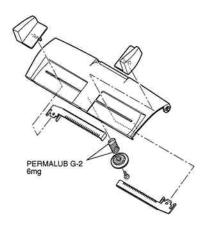

### 4. LUBRICATIONS

Where grease is to be applied in order to allow moving parts to work smoothly, and to increase conductivity, the type and amount of grease to be used will be mentioned.