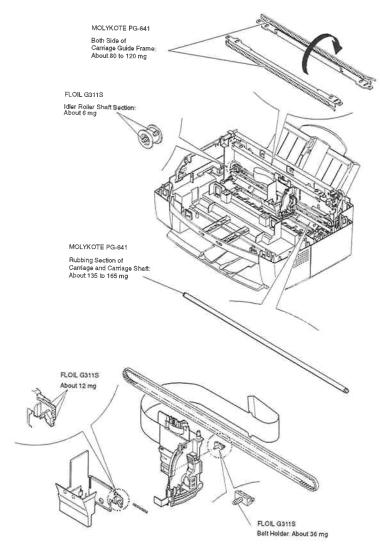

# FIGURE 17 CARRIAGE SECTION (1)

| FIGURE<br>&<br>KEY No. | PART No.     | R<br>A<br>N<br>K | Q<br>T<br>Y | DESCRIPTION                   | REMARKS |
|------------------------|--------------|------------------|-------------|-------------------------------|---------|
| 17- 1                  | QB1-0501-020 |                  | 1           | ROLLER, IDLER                 |         |
| 2                      | QB1-0502-000 |                  | - 3         | BRACKET, IDLER                |         |
| 3                      | QB1-0503-000 |                  | 1           | SPRING, COIL                  |         |
| 4                      | QB1-1229-000 |                  | - 1         | CLIP, SHAFT                   |         |
| 5                      | QB1-0972-000 |                  | 1           | GUIDE, CORNER                 |         |
| 6                      | QB1-1045-000 |                  | 1           | PLATE, PAPER GUIDE            |         |
| 7                      | QB1-0497-020 |                  | - 1         | HOLDER, CARRIAGE RIBBON CABLE |         |
| 8                      | HG5-1544-000 |                  | 1           | CARRIAGE ASS'Y                |         |
| 9                      | XB5-6300-605 |                  | 1           | SCREW, TP, PH3X6              |         |
| 10                     | QB1-1995-000 | N                | 1           | SHAFT, CARRIAGE               |         |
| 11                     | QB1-0991-000 |                  | 1           | BELT, CARRIAGE                |         |
| 12                     | QB1-2250-020 |                  | 1.          | HOLDER, BELT                  |         |
|                        |              |                  |             |                               |         |
|                        |              |                  |             |                               |         |

# FIGURE 18 CARRIAGE SECTION (2)

| FIGURE<br>&<br>KEY No. | PART No.     | R<br>A<br>N<br>K | Q<br>T<br>Y | DESCRIPTION                | REMARKS |
|------------------------|--------------|------------------|-------------|----------------------------|---------|
| 18 - 1                 | XA9-0613-000 |                  | 1           | NUT, SUS                   |         |
| 2                      | HS5-2070-020 |                  | 1           | SPRING, HOOK END COIL      |         |
| 3                      | HB1-3282-000 |                  | 1           | ARM, CARRIAGE              |         |
| 4                      | HB1-3281-000 |                  | 1           | LEVER, FORMS THICKNESS     |         |
| 5                      | QB1-1282-000 |                  | 1           | SPRING, COIL               |         |
| 6                      | HG5-1138-000 |                  | 1           | CARRIAGE RIBBON CABLE UNIT |         |
| 7                      | QB1-0984-000 |                  | 1           | GUIDE, RIBBON CABLE        |         |
| 8                      | HB1-3280-000 |                  | 1           | BASE, CARRIAGE             |         |
| 9                      | QB1-0985-000 |                  | 1           | PAD, CONTACT               |         |
| 10                     | QB1-0987-020 |                  | 1           | SPRING, COIL               |         |
| 11                     | QB1-1283-000 |                  |             | STOPPER                    |         |
| 12                     | HB1-3283-000 |                  | - 1         | LEVER, LOCKING             |         |
| 13                     | HB1-3284-000 |                  | 1           | COVER, LEVER               |         |
| 14                     | HG5-1545-000 |                  | 1           | CARTRIDGE HOLDER UNIT      |         |
|                        |              |                  |             |                            |         |

FIGURE 19 MOTORS

| FIGURE<br>&<br>KEY No. | PART No.     | R<br>A<br>N<br>K | Q<br>T<br>Y | DESCRIPTION            | REMARKS |
|------------------------|--------------|------------------|-------------|------------------------|---------|
| 19 - 1                 | HH7-2330-000 |                  | 1           | MOTOR, PULSE, CARRIAGE |         |
| 2                      | XB1-2300-407 |                  |             | SCREW, BH3X4 (S)       |         |
| 3                      | QH4-4222-000 |                  | - 1         | MOTOR, PAPER FEED      |         |
| 4                      | QB1-0500-000 |                  | 1           | GEAR, SLOW DOWN        |         |
|                        |              |                  |             |                        |         |
|                        |              |                  |             |                        |         |
|                        |              |                  |             |                        |         |
|                        |              |                  |             |                        |         |
|                        |              |                  |             |                        |         |
|                        |              |                  |             |                        |         |
|                        |              |                  | -,          |                        |         |
|                        |              |                  |             |                        |         |
|                        |              |                  |             |                        |         |
|                        |              |                  |             |                        |         |

# FIGURE 20 PAPER FEED SECTION (1)

| FIGURE & | PART No.     | R<br>A<br>N | Q<br>T | DESCRIPTION              | REMARKS |
|----------|--------------|-------------|--------|--------------------------|---------|
| KEY No.  |              | K           | Y      | DEGOTIII TION            | NEMARKS |
| 20 - 1   | QB1-0417-000 |             | 1      | BUSHING                  |         |
| 2        | QB1-0423-000 |             | 1      | SPRING, COIL             |         |
| 3        | QB1-0622-000 |             | - 1    | WASHER, PLAIN            |         |
| 4        | HG5-1130-000 |             | 1      | PAPER FEED ROLLER ASS'Y  |         |
| 5        | XA9-0613-000 |             | 1      | NUT, SUS                 |         |
| 6        | QB1-0421-000 |             | 1      | SPRING, COIL             |         |
| 7        | QB1-0425-000 |             | 1      | GEAR, TRANSMISSION       |         |
| 8        | QB1-1275-000 |             | 1      | ARM, TRANSMISSION        |         |
| 9        | QB1-0422-000 |             | 1      | BUSHING                  |         |
| 10       | HG5-1540-000 |             | 1      | SPUR ASS'Y               |         |
| 11       | QB1-1965-000 |             | 2      | ROLLER, TRANSMISSION     |         |
| 12       | QB1-1278-000 |             | 2      | SHAFT, ROLLER            |         |
| 13       | HG5-1542-000 |             | 1      | PAPER EJECT ROLLER UNIT  |         |
| 14       | HH7-2266-030 |             | 1      | INK DETECTION UNIT       |         |
| 15       | HB1-2773-000 | N           | 1      | FRAME, PLATEN            |         |
| 16       | HH2-2729-020 |             | 1      | CABLE WITH CONNECTOR, 4P |         |
|          |              |             |        |                          |         |
|          |              |             |        |                          |         |
|          |              |             |        |                          |         |
|          |              |             |        |                          |         |

FIGURE 21 PAPER FEED SECTION (2) & PURGE UNIT

| FIGURE<br>&<br>KEY No. | PART No.     | R<br>A<br>N<br>K | Q<br>T<br>Y | DESCRIPTION                    | REMARKS |
|------------------------|--------------|------------------|-------------|--------------------------------|---------|
| 21 - 1                 | XA9-0693-000 |                  | 2           | SCREW, BH(RED) M3X4            |         |
| 2                      | HB1-3276-000 | N                | 1           | FRAME, CARRIAGE GUIDE          |         |
| 3                      | QB1-0664-000 |                  | 6           | SPRING, COIL                   |         |
| 4                      | QB1-0409-000 |                  | 1           | PLATE, PRESSURE                |         |
| 5                      | XB4-7300-609 |                  | 1           | SCREW, TAP, BINDING HEAD, M3X6 |         |
| 6                      | QB1-0684-000 |                  | 5           | ROLLER, PRESSURE               |         |
| 7                      | QB1-0467-000 |                  | 1           | SPRING, HOOK END COIL          |         |
| 8                      | QG5-1090-050 |                  | 1           | PURGE UNIT                     |         |
|                        |              |                  |             |                                |         |
|                        |              |                  |             |                                |         |
|                        |              |                  |             |                                |         |
|                        |              |                  |             |                                |         |
|                        |              |                  |             |                                |         |
|                        |              |                  |             |                                |         |
|                        |              |                  |             |                                |         |
|                        |              |                  |             |                                |         |
|                        |              |                  |             |                                |         |
|                        |              |                  |             |                                |         |
|                        |              |                  |             |                                |         |
|                        |              |                  | - 1         |                                |         |
|                        |              |                  |             |                                |         |
|                        |              |                  |             |                                |         |
|                        |              |                  |             |                                |         |
|                        |              |                  |             |                                |         |
|                        |              |                  |             |                                |         |
|                        |              |                  |             |                                |         |
|                        |              |                  |             |                                |         |
|                        |              |                  |             |                                |         |
|                        |              |                  |             |                                |         |
|                        |              |                  |             |                                |         |
|                        |              |                  |             |                                |         |
|                        |              | -                | -           |                                |         |

# FIGURE 22 PRINTER FRAME

| FIGURE<br>&<br>KEY No. | PART No.     | R<br>A<br>N<br>K | Q<br>T<br>Y | DESCRIPTION           | REMARKS |
|------------------------|--------------|------------------|-------------|-----------------------|---------|
| 22 - 1                 | QB1-0974-000 |                  | - 1         | ARM, SENSOR           |         |
| 2                      | QB1-0414-000 |                  | 1           | HOOK, CARRIAGE        |         |
| 3                      | QB1-0415-000 |                  | 1           | SPRING, TORSION       |         |
| 4                      | QB1-0412-000 |                  | 1           | SPRING, TORSION       |         |
| 5                      | QB1-0973-000 |                  | 1           | ARM, PAPER SENSOR     |         |
| 6                      | QB1-2240-000 |                  | 1           | GUIDE, PRESSURE PLATE |         |
| 7                      | HB1-2775-040 | N                | 1           | FRAME, PRINTER        |         |
|                        |              |                  |             |                       |         |
|                        |              |                  |             |                       |         |
|                        |              |                  |             |                       | •*      |
|                        |              |                  |             |                       |         |
|                        |              |                  |             |                       |         |
|                        |              |                  |             |                       |         |