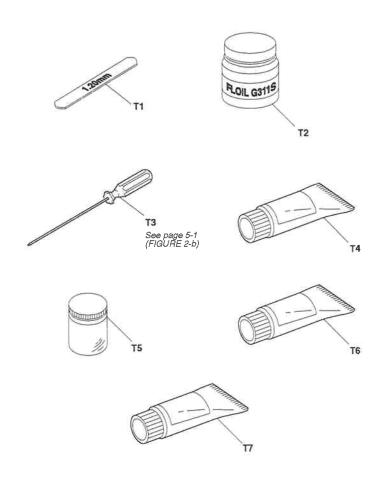

| HH4-3158-000 |                  |             | IC,UPD23C8001EJCZ-XXX MASK-ROM | for MultiPASS C3500 |
|                        |              |                  |             |                                |                     |
|                        |              |                  |             |                                |                     |
|                        |              |                  |             |                                |                     |
|                        |              |                  |             |                                |                     |
|                        |              |                  |             |                                |                     |

# 3. TOOL

# FIGURE 28 TOOLS



| FIGURE<br>&<br>KEY No. | PART No.     | R<br>A<br>N<br>K | Q<br>T<br>Y | DESCRIPTION                    | REMARKS |
|------------------------|--------------|------------------|-------------|--------------------------------|---------|
| 28 - T1                | QY9-0016-000 |                  | 1           | GAUGE, GAP (1.2MM)             |         |
| T2                     | TKC-0953-000 |                  | - 1         | GREASE, FLOIL G311S (20GS)     |         |
| T3                     | HY9-0021-000 |                  | - 1         | SCREWDRIVER, HEX HEAD (1.27MM) |         |
| T4                     | HY9-0007-000 |                  | - 1         | LUBE, MOLYKOTE EM-50L          |         |
| T5                     | CK-8006-000  |                  | 1           | ELECTRICITY GRE