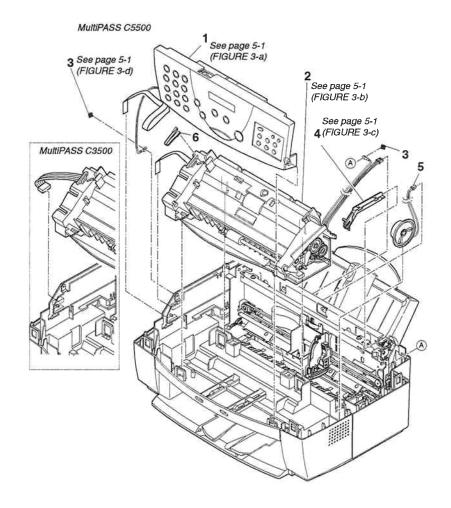

# FIGURE 3 SCANNER & OPERATION PANEL

| FIGURE<br>&<br>KEY No. | PART No.     | R<br>A<br>N<br>K | Q<br>T<br>Y | DESCRIPTION                 | REMARKS |
|------------------------|--------------|------------------|-------------|-----------------------------|---------|
| 3-1                    | NPN          |                  | 1           | OPERATION PANEL & ADF UPPER |         |
| 2                      | NPN          |                  | 1           | ADF LOWER ASS'Y             |         |
| 3                      | XB2-7300-607 |                  | 2           | SCREW, M3X6                 |         |
| 4                      | HB1-2888-000 |                  | 1           | GUIDE, CABLE                |         |
| 5                      | HH7-2172-000 |                  | 1           | SPEAKER                     |         |
| 6                      | HB1-2867-000 |                  | 1           | STOPPER, OPERATION PANEL    |         |
|                        |              |                  |             |                             |         |
|                        |              |                  |             |                             |         |
|                        |              |                  |             |                             |         |
|                        |              |                  |             |                             |         |
|                        |              |                  |             |                             |         |