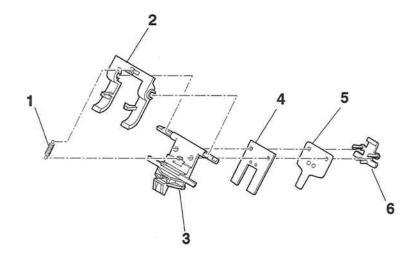

# FIGURE 12 SEPARATION GUIDE ASS'Y

| FIGURE<br>&<br>KEY No. | PART No.     | R<br>A<br>N<br>K | Q<br>T<br>Y | DESCRIPTION              | REMARKS |
|------------------------|--------------|------------------|-------------|--------------------------|---------|
| 12 - 1                 | HS5-2079-000 |                  | 1           | SPRING, SEPARATION GUIDE |         |
| 2                      | HB1-2873-030 |                  | 1           | HOLDER, SEPARATION GUIDE |         |
| 3                      | HB1-2871-030 |                  | 1           | PLATE, PRESSURE          |         |
| 4                      | HB1-2872-000 |                  | 1           | PAD, SEPARATION          |         |
| 5                      | HB1-2898-000 |                  | 1           | SHEET, SEPARATION        |         |
| 6                      | HB1-2895-000 |                  | •           | HOLDER, SEPARATION       |         |
|                        |              |                  |             |                          |         |
|                        |              |                  |             |                          |         |
|                        |              |                  |             |                          |         |
|                        |              |                  |             |                          |         |
|                        |              |                  |             |                          |         |