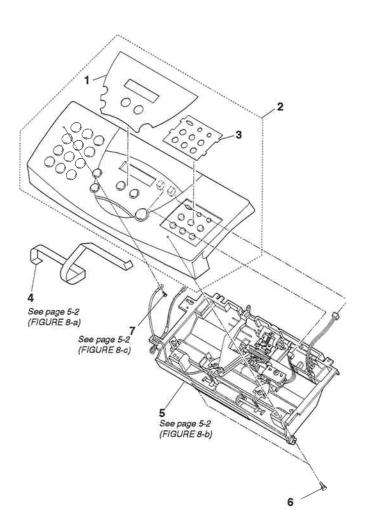

FIGURE 8 MultiPASS C3500 **OPERATION PANEL ASS'Y & ADF UPPER** 

| FIGURE<br>&<br>KEY No. | PART No.     | R<br>A<br>N<br>K | Q<br>T<br>Y | DESCRIPTION                    | REMARKS |
|------------------------|--------------|------------------|-------------|--------------------------------|---------|
| 8 - 1                  | HB1-3329-000 |                  | 1           | SHEET, OPERATION PANEL         |         |
| 2                      | HG5-1594-000 |                  |             | OPERATION PANEL ASS'Y          |         |
| 3                      | HB1-2725-000 |                  |             | FACE PLATE, ONE-TOUCH DIAL     |         |
| 4                      | HH2-2755-000 |                  |             | CABLE, FLAT                    |         |
| 5                      | NPN          |                  | 1           | DOCUMENT GUIDE UPPER           |         |
| 6                      | XB4-7300-807 |                  | 2           | SCREW, TAP TIGHT, BINDING HEAD |         |
| 7                      | XB1-2300-607 |                  | 1           | SCREW, BH3X6(S)                |         |
|                        |              |                  |             |                                |         |
|                        |              |                  |             |                                |         |
| ·                      |              |                  |             |                                |         |
|                        |              |                  |             |                                |         |
|                        |              |                  |             |                                |         |