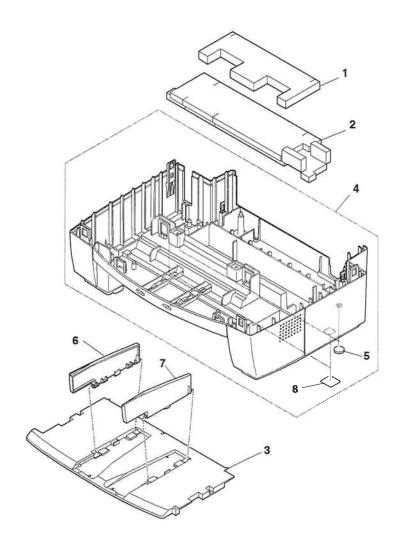

# FIGURE 1 PACKAGE CONTENTS

Note:Documentation and software that are packaged locally are not mentioned here. As the exact contents of accessories may differ, refer to the User's Guide for details,

| FIGURE<br>&<br>KEY No. | PART No.     | R<br>A<br>N<br>K | Q<br>T<br>Y | DESCRIPTION                   | REMARKS |
|------------------------|--------------|------------------|-------------|-------------------------------|---------|
| 1-1                    | WT3-5021-000 |                  | 1           | POWER SUPPLY CORD, 120V       |         |
| 2                      | HB1-3286-000 |                  | 1           | TRAY, SUPPORT DOCUMENT        |         |
| 3                      | HB1-2723-000 |                  | 1           | TRAY, EXIT DOCUMENT           |         |
| 4                      | HH2-2824-000 |                  | 1           | MODULAR CORD, 2P              |         |
| 5                      | HB1-2717-000 |                  | 1           | TRAY, PAPER EXTENTION         |         |
| 6                      | NPN          |                  | 1           | BJ CARTRIDGE CONTAINER        |         |
| 7                      | QB1-2213-000 | N                | 1           | LID, CONTAINER                |         |
| 8                      | NPN          |                  | 1           | BCI-21 BLACK BJ INK CARTRIDGE |         |
| 9                      | NPN          |                  | 1           | BC-21e COLOR BJ CARTRIDGE     |         |
|                        |              |                  |             |                               |         |
| 7-7-7-7-7-7-7          |              |                  |             |                               |         |
|                        |              |                  |             |                               |         |
|                        |              |                  |             |                               |         |
|                        |              |                  |             |                               |         |
|                        |              |                  |             |                               |         |
|                        |              |                  |             |                               |         |
|                        |              |                  |             |                               |         |
|                        |              |                  |             |                               |         |
|                        |              |                  |             |                               |         |
|                        | L            |                  |             |                               |         |
|                        |              |                  |             |                               |         |
|                        |              |                  |             |                               |         |
|                        |              |                  |             |                               |         |
|                        |              |                  |             |                               |         |
|                        |              |                  |             |                               |         |
|                        |              |                  |             |                               |         |
|                        |              |                  |             |                               |         |
|                        |              |                  |             |                               |         |
|                        |              |                  |             |                               |         |
|                        |              |                  |             |                               |         |
|                        |              |                  |             |                               |         |
|                        |              |                  |             |                               |         |
|                        |              |                  |             |                               |         |
|                        |              |                  |             |                               |         |
|                        |              |                  |             |                               |         |
|                        |              |                  |             |                               |         |

## MultiPASS C3500 / C5500 2.PARTS LAYOUT & PARTS LIST 2-2

# FIGURE 2 UPPER COVER & PRINTER COVER

| FIGURE<br>&<br>KEY No. | PART No.     | R<br>A<br>N<br>K | Q<br>T<br>Y | DESCRIPTION            | REMARKS |
|------------------------|--------------|------------------|-------------|------------------------|---------|
| 2 - 1                  | HB1-2886-000 |                  | 1           | GUIDE, DOCUMENT,LEFT   | ,       |
| 2                      | HB1-2885-000 |                  | 1           | GUIDE, DOCUMENT, RIGHT | 9       |
| 3                      | HB1-2884-000 |                  | 1           | COVER, PRINTER         |         |
| 4                      | HB1-2883-000 |                  | 2           | SLIDER, RACK           |         |
| 5                      | HS5-2130-000 |                  | 1           | SPRING, SLIDER         |         |
| 6                      | HS5-0238-000 |                  | 1           | GEAR, Z16              |         |
| 7                      | HB1-3287-000 |                  | 1           | SHEET, CARTRIDGE       |         |
| 8                      | XA9-0476-000 |                  | 1           | SCREW, TP M3X8         |         |
| 9                      | HB1-2701-080 |                  | 1           | COVER, UPPER           |         |
|                        |              |                  |             |                        |         |
|                        |              |                  |             |                        |         |
|                        |              |                  |             |                        |         |
|                        |              |                  |             |                        |         |
|                        |              |                  |             |                        |         |
|                        |              |                  |             |                        |         |

# FIGURE 3 SCANNER & OPERATION PANEL

| FIGURE<br>&<br>KEY No. | PART No.     | R<br>A<br>N<br>K | Q<br>T<br>Y | DESCRIPTION                 | REMARKS |
|------------------------|--------------|------------------|-------------|-----------------------------|---------|
| 3-1                    | NPN          |                  | 1           | OPERATION PANEL & ADF UPPER |         |
| 2                      | NPN          |                  | 1           | ADF LOWER ASS'Y             |         |
| 3                      | XB2-7300-607 |                  | 2           | SCREW, M3X6                 |         |
| 4                      | HB1-2888-000 |                  | 1           | GUIDE, CABLE                |         |
| 5                      | HH7-2172-000 |                  | 1           | SPEAKER                     |         |
| 6                      | HB1-2867-000 |                  | 1           | STOPPER, OPERATION PANEL    |         |
|                        |              |                  |             |                             |         |
|                        |              |                  |             |                             |         |
|                        |              |                  |             |                             |         |
|                        |              |                  |             |                             |         |
|                        |              |                  |             |                             |         |