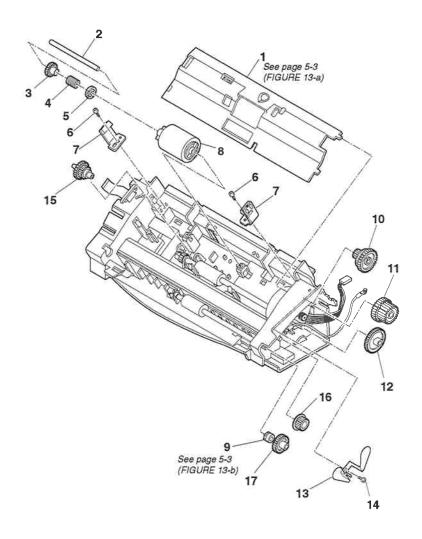

# FIGURE 13 ADF, LOWER (1)

| FIGURE<br>&<br>KEY No. | PART No.     | R<br>A<br>N<br>K | Q<br>T<br>Y | DESCRIPTION                    | REMARKS |
|------------------------|--------------|------------------|-------------|--------------------------------|---------|
| 13 - 1                 | HB1-2891-020 |                  | - 1         | COVER, ADF LOWER               |         |
| 2                      | HB1-2881-000 |                  | 1           | SHAFT, SEPARATION ROLLER       |         |
| 3                      | HS5-0237-000 |                  | - 1         | GEAR, 32T                      |         |
| 4                      | HS5-2027-000 |                  | - 1         | SPRING, CLUCH                  |         |
| 5                      | HB1-1779-000 |                  | 1           | SPACER                         |         |
| 6                      | XB4-7300-807 |                  | 2           | SCREW, TAP TIGHT, BINDING HEAD |         |
| 7                      | HF5-0305-000 |                  | 2           | PANEL HÖLDER UNIT              |         |
| 8                      | HB1-3034-000 |                  | 1           | ROLLER, SEPARATION             |         |
| 9                      | HS1-1063-000 |                  | 1           | BUSHING                        |         |
| 10                     | HS5-0231-000 |                  | 1           | GEAR, 55T/19T                  |         |
| 11                     | HS5-0230-000 |                  | 1           | GEAR, 44T/57T                  |         |
| 12                     | HS5-0232-000 |                  | 1           | GEAR, 56T                      |         |
| 13                     | HB1-2882-000 |                  | 1           | PLATE, GROUNDING               |         |
| 14                     | XB1-2300-407 |                  | 1           | SCREW, BH3X4 (S)               |         |
| 15                     | HS5-0236-000 |                  | 1           | GEAR, 36T/24T                  |         |
| 16                     | HS5-0233-000 |                  | 1           | GEAR, 34T                      |         |
| 17                     | HS5-0234-000 |                  |             | GEAR, 42T                      |         |
|                        |              |                  |             |                                |         |