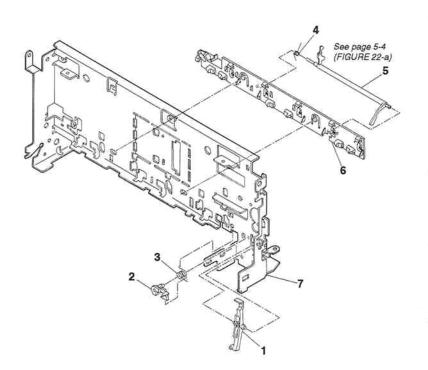

# FIGURE 22 PRINTER FRAME

| FIGURE<br>&<br>KEY No. | PART No.     | R<br>A<br>N<br>K | Q<br>T<br>Y | DESCRIPTION           | REMARKS |
|------------------------|--------------|------------------|-------------|-----------------------|---------|
| 22 - 1                 | QB1-0974-000 |                  | - 1         | ARM, SENSOR           |         |
| 2                      | QB1-0414-000 |                  | 1           | HOOK, CARRIAGE        |         |
| 3                      | QB1-0415-000 |                  | 1           | SPRING, TORSION       |         |
| 4                      | QB1-0412-000 |                  | 1           | SPRING, TORSION       |         |
| 5                      | QB1-0973-000 |                  | 1           | ARM, PAPER SENSOR     |         |
| 6                      | QB1-2240-000 |                  | 1           | GUIDE, PRESSURE PLATE |         |
| 7                      | HB1-2775-040 | N                | 1           | FRAME, PRINTER        |         |
|                        |              |                  |             |                       |         |
|                        |              |                  |             |                       |         |
|                        |              |                  |             |                       | •*      |
|                        |              |                  |             |                       |         |
|                        |              |                  |             |                       |         |
|                        |              |                  |             |                       |         |