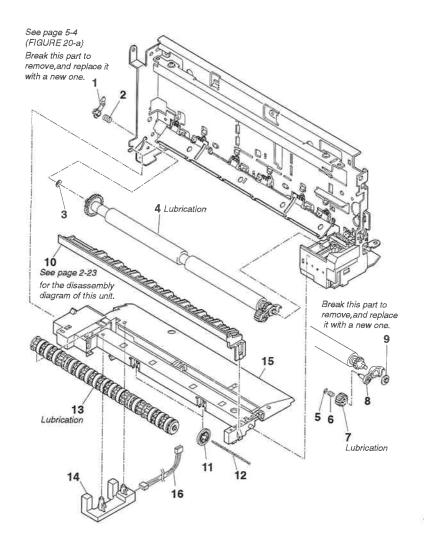

# FIGURE 20 PAPER FEED SECTION (1)

| FIGURE & | PART No.     | R<br>A<br>N | Q<br>T | DESCRIPTION              | REMARKS |
|----------|--------------|-------------|--------|--------------------------|---------|
| KEY No.  |              | K           | Y      | DEGOTIII TION            | NEMARKS |
| 20 - 1   | QB1-0417-000 |             | 1      | BUSHING                  |         |
| 2        | QB1-0423-000 |             | 1      | SPRING, COIL             |         |
| 3        | QB1-0622-000 |             | - 1    | WASHER, PLAIN            |         |
| 4        | HG5-1130-000 |             | 1      | PAPER FEED ROLLER ASS'Y  |         |
| 5        | XA9-0613-000 |             | 1      | NUT, SUS                 |         |
| 6        | QB1-0421-000 |             | 1      | SPRING, COIL             |         |
| 7        | QB1-0425-000 |             | 1      | GEAR, TRANSMISSION       |         |
| 8        | QB1-1275-000 |             | 1      | ARM, TRANSMISSION        |         |
| 9        | QB1-0422-000 |             | 1      | BUSHING                  |         |
| 10       | HG5-1540-000 |             | 1      | SPUR ASS'Y               |         |
| 11       | QB1-1965-000 |             | 2      | ROLLER, TRANSMISSION     |         |
| 12       | QB1-1278-000 |             | 2      | SHAFT, ROLLER            |         |
| 13       | HG5-1542-000 |             | 1      | PAPER EJECT ROLLER UNIT  |         |
| 14       | HH7-2266-030 |             | 1      | INK DETECTION UNIT       |         |
| 15       | HB1-2773-000 | N           | 1      | FRAME, PLATEN            |         |
| 16       | HH2-2729-020 |             | 1      | CABLE WITH CONNECTOR, 4P |         |
|          |              |             |        |                          |         |
|          |              |             |        |                          |         |
|          |              |             |        |                          |         |
|          |              |             |        |                          |         |

FIGURE 21 PAPER FEED SECTION (2) & PURGE UNIT

| FIGURE<br>&<br>KEY No. | PART No.     | R<br>A<br>N<br>K | Q<br>T<br>Y | DESCRIPTION                    | REMARKS |
|------------------------|--------------|------------------|-------------|--------------------------------|---------|
| 21 - 1                 | XA9-0693-000 |                  | 2           | SCREW, BH(RED) M3X4            |         |
| 2                      | HB1-3276-000 | N                | 1           | FRAME, CARRIAGE GUIDE          |         |
| 3                      | QB1-0664-000 |                  | 6           | SPRING, COIL                   |         |
| 4                      | QB1-0409-000 |                  | 1           | PLATE, PRESSURE                |         |
| 5                      | XB4-7300-609 |                  | 1           | SCREW, TAP, BINDING HEAD, M3X6 |         |
| 6                      | QB1-0684-000 |                  | 5           | ROLLER, PRESSURE               |         |
| 7                      | QB1-0467-000 |                  | 1           | SPRING, HOOK END COIL          |         |
| 8                      | QG5-1090-050 |                  | 1           | PURGE UNIT                     |         |
|                        |              |                  |             |                                |         |
|                        |              |                  |             |                                |         |
|                        |              |                  |             |                                |         |
|                        |              |                  |             |                                |         |
|                        |              |                  |             |                                |         |
|                        |              |                  |             |                                |         |
|                        |              |                  |             |                                |         |
|                        |              |                  |             |                                |         |
|                        |              |                  |             |                                |         |
|                        |              |                  |             |                                |         |
|                        |              |                  |             |                                |         |
|                        |              |                  | - 1         |                                |         |
|                        |              |                  |             |                                |         |
|                        |              |                  |             |                                |         |
|                        |              |                  |             |                                |         |
|                        |              |                  |             |                                |         |
|                        |              |                  |             |                                |         |
|                        |              |                  |             |                                |         |
|                        |              |                  |             |                                |         |
|                        |              |                  |             |                                |         |
|                        |              |                  |             |                                |         |
|                        |              |                  |             |                                |         |
|                        |              |                  |             |                                |         |
|                        |              | -                | -           |                                |         |