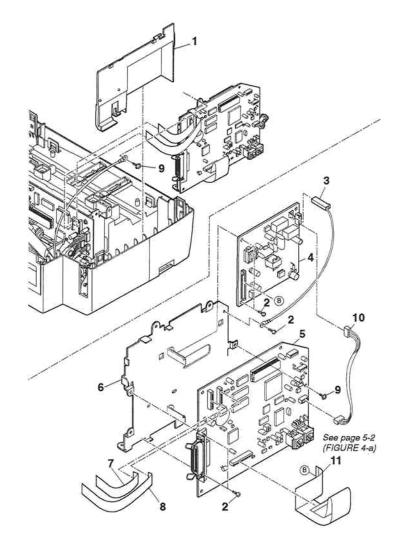

FIGURE 4 MultiPASS C3500 SCNT BOARD & NCU BOARD

| FIGURE<br>&<br>KEY No. | PART No.     | R<br>A<br>N<br>K | Q<br>T<br>Y | DESCRIPTION              | REMARKS |
|------------------------|--------------|------------------|-------------|--------------------------|---------|
| 4 - 1                  | HB1-2781-000 |                  | 1           | COVER, NCU               |         |
| 2                      | XB1-2300-607 |                  | 5           | SCREW, BH3X6(S)          |         |
| 3                      | HH2-2522-000 |                  | 1           | WIRE, GROUNDING          |         |
| 4                      | HG1-4268-040 |                  | 1           | NCU BOARD ASS'Y          |         |
| 5                      | HG5-1588-000 |                  | 1           | SCNT BOARD ASS'Y         |         |
| 6                      | HB1-2721-050 |                  | 1           | PLATE,CIRCUIT BOARD BASE |         |
| 7                      | HH2-2834-000 |                  | 1           | CABLE, FLAT, 21P         |         |
| 8                      | HH2-2833-000 |                  | 1           | CABLE, FLAT, 15P         |         |
| 9                      | XB6-7300-607 |                  | 2           | SCREW, TP, M3x6          |         |
| 10                     | HH2-2730-000 |                  | 1           | CABLE WITH CONNECTOR, 5P |         |
| 11                     | HH2-2728-020 |                  | 1           | CABLE, FLAT              |         |
|                        |              |                  |             |                          |         |
|                        |              |                  |             |                          |         |
|                        |              |                  |             |                          |         |
|                        |              |                  |             |                          |         |
|                        |              |                  |             |                          |         |
|                        |              |                  |             |                          |         |
|                        |              |                  |             |                          |         |

FIGURE 5 MultiPASS C5500 SCNT BOARD & NCU BOARD

| FIGURE<br>&<br>KEY No. | PART No.     | R<br>A<br>N<br>K | Q<br>T<br>Y | DESCRIPTION              | REMARKS |
|------------------------|--------------|------------------|-------------|--------------------------|---------|
| 5 - 1                  | HB1-2781-000 |                  | 1           | COVER, NCU               |         |
| 2                      | XB1-2300-607 |                  | 5           | SCREW, BH3X6(S)          |         |
| 3                      | HH2-2522-000 |                  | -1          | WIRE, GROUNDING          |         |
| 4                      | HG1-4268-040 |                  | 1           | NCU BOARD ASS'Y          |         |
| 5                      | HG5-1546-000 |                  | 1           | SCNT BOARD ASS'Y         |         |
| 6                      | HB1-2721-050 |                  | 1           | PLATE,CIRCUIT BOARD BASE |         |
| 7                      | HH2-2834-000 |                  | 1           | CABLE, FLAT, 21P         |         |
| 8                      | HH2-2833-000 |                  | 1           | CABLE, FLAT, 15P         |         |
| 9                      | XB6-7300-607 |                  | 2           | SCREW, TP, M3x6          |         |
| 10                     | HH2-2730-000 |                  | 1           | CABLE WITH CONNECTOR, 5P |         |
|                        | HH2-2728-020 |                  |             | CABLE, FLAT              |         |
|                        |              |                  |             |                          |         |
|                        |              |                  |             |                          |         |
|                        |              |                  |             |                          |         |