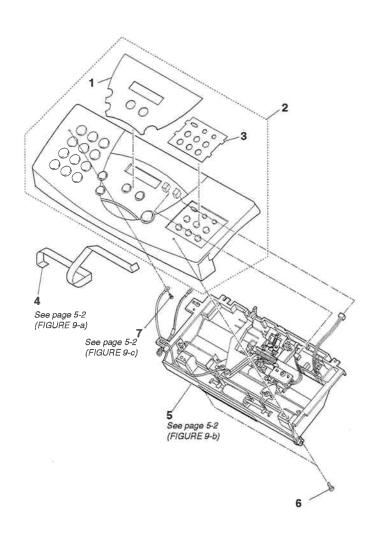

FIGURE 9 MultiPASS C5500

OPERATION PANEL ASS'Y & ADF UPPER

| FIGURE<br>&<br>KEY No. | PART No.     | R<br>A<br>N<br>K | Q<br>T<br>Y | DESCRIPTION                    | REMARKS |
|------------------------|--------------|------------------|-------------|--------------------------------|---------|
| 9 - 1                  | HB1-3292-000 |                  | - 1         | SHEET, OPERATION PANEL         |         |
| 2                      | HG5-1556-000 |                  | 1           | OPERATION PANEL ASS'Y          |         |
| 3                      | HB1-2725-000 |                  | 1           | FACE PLATE, ONE-TOUCH DIAL     |         |
| 4                      | HH2-2755-000 |                  | - 1         | FLAT CABLE (SCNT-OPCNT)        |         |
| 5                      | HG5-1238-000 |                  | - 1         | DOCUMENT GUIDE UPPER           |         |
| 6                      | XB4-7300-807 |                  | 2           | SCREW, TAP TIGHT, BINDING HEAD |         |
| 7                      | XB1-2300-607 |                  | 1           | SCREW, BH3X6(S)                |         |
|                        |              |                  |             |                                |         |
|                        |              |                  |             |                                |         |
| '                      |              |                  |             |                                |         |
|                        |              |                  |             |                                | ******* |
|                        |              |                  |             |                                |         |
|                        |              |                  |             |                                |         |