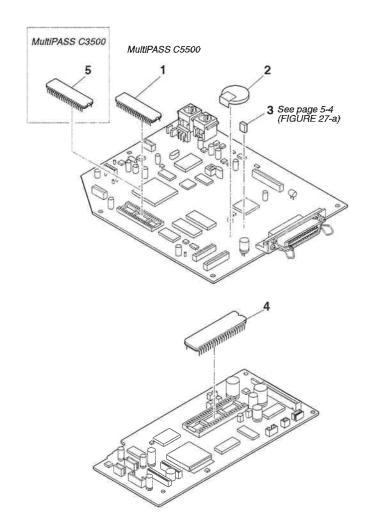

FIGURE 4 MultiPASS C3500 SCNT BOARD & NCU BOARD

| FIGURE<br>&<br>KEY No. | PART No.     | R<br>A<br>N<br>K | Q<br>T<br>Y | DESCRIPTION              | REMARKS |
|------------------------|--------------|------------------|-------------|--------------------------|---------|
| 4 - 1                  | HB1-2781-000 |                  | 1           | COVER, NCU               |         |
| 2                      | XB1-2300-607 |                  | 5           | SCREW, BH3X6(S)          |         |
| 3                      | HH2-2522-000 |                  | 1           | WIRE, GROUNDING          |         |
| 4                      | HG1-4268-040 |                  | 1           | NCU BOARD ASS'Y          |         |
| 5                      | HG5-1588-000 |                  | 1           | SCNT BOARD ASS'Y         |         |
| 6                      | HB1-2721-050 |                  | 1           | PLATE,CIRCUIT BOARD BASE |         |
| 7                      | HH2-2834-000 |                  | 1           | CABLE, FLAT, 21P         |         |
| 8                      | HH2-2833-000 |                  | 1           | CABLE, FLAT, 15P         |         |
| 9                      | XB6-7300-607 |                  | 2           | SCREW, TP, M3x6          |         |
| 10                     | HH2-2730-000 |                  | 1           | CABLE WITH CONNECTOR, 5P |         |
| 11                     | HH2-2728-020 |                  | 1           | CABLE, FLAT              |         |
|                        |              |                  |             |                          |         |
|                        |              |                  |             |                          |         |
|                        |              |                  |             |                          |         |
|                        |              |                  |             |                          |         |
|                        |              |                  |             |                          |         |
|                        |              |                  |             |                          |         |
|                        |              |                  |             |                          |         |

FIGURE 5 MultiPASS C5500 SCNT BOARD & NCU BOARD

| FIGURE<br>&<br>KEY No. | PART No.     | R<br>A<br>N<br>K | Q<br>T<br>Y | DESCRIPTION              | REMARKS |
|------------------------|--------------|------------------|-------------|--------------------------|---------|
| 5 - 1                  | HB1-2781-000 |                  | 1           | COVER, NCU               |         |
| 2                      | XB1-2300-607 |                  | 5           | SCREW, BH3X6(S)          |         |
| 3                      | HH2-2522-000 |                  | -1          | WIRE, GROUNDING          |         |
| 4                      | HG1-4268-040 |                  | 1           | NCU BOARD ASS'Y          |         |
| 5                      | HG5-1546-000 |                  | 1           | SCNT BOARD ASS'Y         |         |
| 6                      | HB1-2721-050 |                  | 1           | PLATE,CIRCUIT BOARD BASE |         |
| 7                      | HH2-2834-000 |                  | 1           | CABLE, FLAT, 21P         |         |
| 8                      | HH2-2833-000 |                  | 1           | CABLE, FLAT, 15P         |         |
| 9                      | XB6-7300-607 |                  | 2           | SCREW, TP, M3x6          |         |
| 10                     | HH2-2730-000 |                  | 1           | CABLE WITH CONNECTOR, 5P |         |
|                        | HH2-2728-020 |                  |             | CABLE, FLAT              |         |
|                        |              |                  |             |                          |         |
|                        |              |                  |             |                          |         |
|                        |              |                  |             |                          |         |