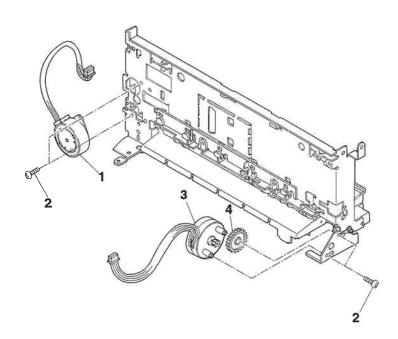

FIGURE 4 MultiPASS C3500 SCNT BOARD & NCU BOARD

| FIGURE<br>&<br>KEY No. | PART No.     | R<br>A<br>N<br>K | Q<br>T<br>Y | DESCRIPTION              | REMARKS |
|------------------------|--------------|------------------|-------------|--------------------------|---------|
| 4 - 1                  | HB1-2781-000 |                  | 1           | COVER, NCU               |         |
| 2                      | XB1-2300-607 |                  | 5           | SCREW, BH3X6(S)          |         |
| 3                      | HH2-2522-000 |                  | 1           | WIRE, GROUNDING          |         |
| 4                      | HG1-4268-040 |                  | 1           | NCU BOARD ASS'Y          |         |
| 5                      | HG5-1588-000 |                  | 1           | SCNT BOARD ASS'Y         |         |
| 6                      | HB1-2721-050 |                  | 1           | PLATE,CIRCUIT BOARD BASE |         |
| 7                      | HH2-2834-000 |                  | 1           | CABLE, FLAT, 21P         |         |
| 8                      | HH2-2833-000 |                  | 1           | CABLE, FLAT, 15P         |         |
| 9                      | XB6-7300-607 |                  | 2           | SCREW, TP, M3x6          |         |
| 10                     | HH2-2730-000 |                  | 1           | CABLE WITH CONNECTOR, 5P |         |
| 11                     | HH2-2728-020 |                  | 1           | CABLE, FLAT              |         |
|                        |              |                  |             |                          |         |
|                        |              |                  |             |                          |         |
|                        |              |                  |             |                          |         |
|                        |              |                  |             |                          |         |
|                        |              |                  |             |                          |         |
|                        |              |                  |             |                          |         |
|                        |              |                  |             |                          |         |

FIGURE 5 MultiPASS C5500 SCNT BOARD & NCU BOARD

| FIGURE<br>&<br>KEY No. | PART No.     | R<br>A<br>N<br>K | Q<br>T<br>Y | DESCRIPTION              | REMARKS |
|------------------------|--------------|------------------|-------------|--------------------------|---------|
| 5 - 1                  | HB1-2781-000 |                  | 1           | COVER, NCU               |         |
| 2                      | XB1-2300-607 |                  | 5           | SCREW, BH3X6(S)          |         |
| 3                      | HH2-2522-000 |                  | -1          | WIRE, GROUNDING          |         |
| 4                      | HG1-4268-040 |                  | 1           | NCU BOARD ASS'Y          |         |
| 5                      | HG5-1546-000 |                  | 1           | SCNT BOARD ASS'Y         |         |
| 6                      | HB1-2721-050 |                  | 1           | PLATE,CIRCUIT BOARD BASE |         |
| 7                      | HH2-2834-000 |                  | 1           | CABLE, FLAT, 21P         |         |
| 8                      | HH2-2833-000 |                  | 1           | CABLE, FLAT, 15P         |         |
| 9                      | XB6-7300-607 |                  | 2           | SCREW, TP, M3x6          |         |
| 10                     | HH2-2730-000 |                  | 1           | CABLE WITH CONNECTOR, 5P |         |
|                        | HH2-2728-020 |                  |             | CABLE, FLAT              |         |
|                        |              |                  |             |                          |         |
|                        |              |                  |             |                          |         |
|                        |              |                  |             |                          |         |