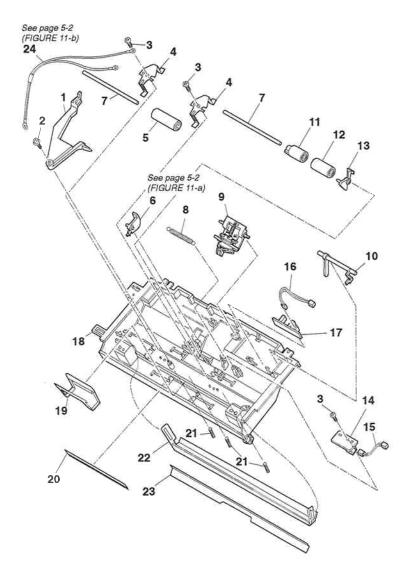

# FIGURE 10 MultiPASS C3500 ADF, UPPER

| FIGURE<br>&<br>KEY No. | PART No.     | R<br>A<br>N<br>K | Q<br>T<br>Y | DESCRIPTION                    | REMARKS |
|------------------------|--------------|------------------|-------------|--------------------------------|---------|
| 10 - 1                 | HB1-2874-000 |                  | 1           | LEVER, SWITCHING               |         |
| 2                      | XA9-0476-000 |                  | 1           | SCREW, TP M3X8                 |         |
| 3                      | XB4-7300-807 |                  | 3           | SCREW, TAP TIGHT, BINDING HEAD |         |
| 4                      | HB1-2866-000 |                  | 2           | PLATE, PRESSURE                |         |
| 5                      | HS5-6042-000 |                  | 1           | ROLLER, DELIVERY, 2            |         |
| 6                      | HB1-2863-000 |                  | 1           | STOPPER, DOCUMENT              |         |
| 7                      | HB1-2865-000 |                  | 2           | SHAFT, BACK UP ROLLER          |         |
| 8                      | HS5-2131-000 |                  | 1           | SPRING                         |         |
| 9                      | HG5-1239-000 |                  | 1           | SEPARATION GUIDE ASS'Y         |         |
| 10                     | HB1-2862-000 |                  | 1           | ARM, DETECTION (DS)            |         |
| 11                     | HB1-2864-000 |                  | 1           | ROLLER, BACK UP                |         |
| 12                     | HS5-6023-030 |                  | 1           | ROLLER, BACK UP                |         |
| 13                     | HB1-2861-000 |                  | 1           | ARM, DETECTION (DES)           |         |
| 14                     | HG5-1245-000 |                  | 1           | DOCUMENT EDGE SENSOR ASS'Y     |         |
| 15                     | HH2-2747-000 |                  | 4           | CABLE WITH CONNECTOR, 3P       |         |
| 16                     | HH2-2746-000 |                  | 1           | CABLE WITH CONNECTOR, 3P       |         |
| 17                     | HG5-1244-000 |                  | 1           | DOCUMENT SENSOR ASS'Y          |         |
| 18                     | HB1-2860-020 |                  | 1           | COVER, ADF, UPPER              |         |
| 19                     | HB1-2875-000 |                  | 1           | SHEET, DOCUMENT STOP           |         |
| 20                     | HB1-1784-000 |                  | 1           | BRUSH, STATIC DISCHARGE        |         |
| 21                     | HS5-2129-000 |                  | 3           | SPRING, WHITE SHEET            |         |
| 22                     | HF5-0399-000 |                  | 1           | WHITE SHEET UNIT               |         |
| 23                     | HH2-2810-000 |                  | 1           | WIRE, GROUNDING                |         |
|                        |              |                  |             |                                |         |
|                        |              |                  |             |                                |         |
|                        |              |                  |             |                                |         |
|                        |              |                  |             |                                |         |
|                        |              |                  |             |                                |         |
|                        |              |                  |             |                                |         |
|                        |              |                  |             |                                |         |
|                        |              |                  |             |                                |         |
|                        |              |                  |             |                                |         |
|                        |              |                  |             |                                |         |
|                        |              |                  |             |                                |         |
|                        |              |                  |             |                                |         |

FIGURE 11 MultiPASS C5500 ADF, UPPER

| FIGURE<br>&<br>KEY No. | PART No.     | R<br>A<br>N<br>K | Q<br>T<br>Y | DESCRIPTION                    | REMARKS |
|------------------------|--------------|------------------|-------------|--------------------------------|---------|
| 11 - 1                 | HB1-2874-000 |                  | 1           | LEVER, SWITCHING               |         |
| 2                      | XA9-0476-000 |                  | 1           | SCREW, TP M3X8                 |         |
| 3                      | XB4-7300-807 |                  | 3           | SCREW, TAP TIGHT, BINDING HEAD |         |
| 4                      | HB1-2866-000 |                  | 2           | PLATE, PRESSURE                |         |
| 5                      | HS5-6042-000 |                  | 1           | ROLLER, DELIVERY, 2            |         |
| 6                      | HB1-2863-000 |                  | 1           | STOPPER, DOCUMENT              |         |
| 7                      | HB1-2865-000 |                  | 2           | SHAFT, BACK UP ROLLER          |         |
| 8                      | HS5-2131-000 |                  | 1           | SPRING                         |         |
| 9                      | HG5-1239-000 |                  | - 1         | SEPARATION GUIDE ASS'Y         |         |
| 10                     | HB1-2862-000 |                  | 1           | ARM, DETECTION (DS)            |         |
| 11                     | HB1-2864-000 |                  | 1           | ROLLER, BACK UP                |         |
| 12                     | HS5-6023-030 |                  | 1           | ROLLER, BACK UP                |         |
| 13                     | HB1-2861-000 |                  | 1           | ARM, DETECTION (DES)           |         |
| 14                     | HG5-1245-000 |                  | 1           | DOCUMENT EDGE SENSOR ASS'Y     |         |
| 15                     | HH2-2747-000 |                  | 1           | CABLE WITH CONNECTOR, 3P       |         |
| 16                     | HH2-2746-000 |                  | 1           | CABLE WITH CONNECTOR, 3P       |         |
| 17                     | HG5-1244-000 |                  | 1           | DOCUMENT SENSOR ASS'Y          |         |
| 18                     | HB1-2860-020 |                  | 1           | COVER, ADF, UPPER              |         |
| 19                     | HB1-2875-000 |                  |             | SHEET, DOCUMENT STOP           |         |
| 20                     | HB1-1784-000 |                  | 1           | BRUSH, STATIC DISCHARGE        |         |
| 21                     | HS5-2129-000 |                  | 3           | SPRING, WHITE SHEET            |         |
| 22                     | HF5-0399-000 |                  |             | WHITE SHEET UNIT               |         |
| 23                     | HB1-2897-000 |                  | 1           | SHEET, LIGHT SHIELD            |         |
| 24                     | HH2-2810-000 |                  | 1 1         | WIRE, GROUNDING                |         |
|                        |              |                  |             |                                |         |
|                        |              |                  |             |                                |         |
|                        |              |                  |             |                                |         |
|                        |              |                  |             |                                |         |
|                        |              |                  |             |                                |         |
|                        |              |                  |             |                                |         |
|                        |              |                  |             |                                |         |
|                        |              |                  |             |                                |         |
|                        |              |                  |             |                                |         |
|                        |              |                  |             |                                |         |
|                        |              |                  |             |                                |         |