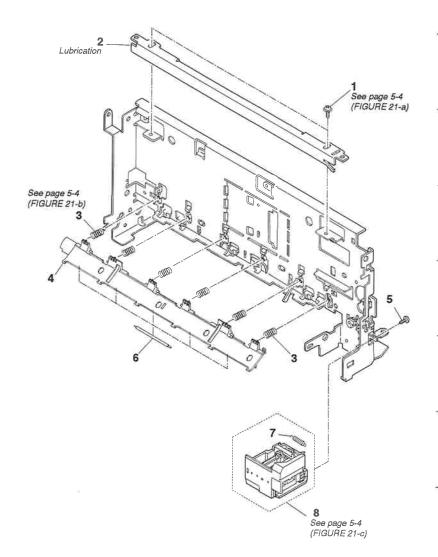

FIGURE 21 PAPER FEED SECTION (2) & PURGE UNIT

| FIGURE<br>&<br>KEY No. | PART No.     | R<br>A<br>N<br>K | Q<br>T<br>Y | DESCRIPTION                    | REMARKS |
|------------------------|--------------|------------------|-------------|--------------------------------|---------|
| 21 - 1                 | XA9-0693-000 |                  | 2           | SCREW, BH(RED) M3X4            |         |
| 2                      | HB1-3276-000 | N                | 1           | FRAME, CARRIAGE GUIDE          |         |
| 3                      | QB1-0664-000 |                  | 6           | SPRING, COIL                   |         |
| 4                      | QB1-0409-000 |                  | 1           | PLATE, PRESSURE                |         |
| 5                      | XB4-7300-609 |                  | 1           | SCREW, TAP, BINDING HEAD, M3X6 |         |
| 6                      | QB1-0684-000 |                  | 5           | ROLLER, PRESSURE               |         |
| 7                      | QB1-0467-000 |                  | 1           | SPRING, HOOK END COIL          |         |
| 8                      | QG5-1090-050 |                  | 1           | PURGE UNIT                     |         |
|                        |              |                  |             |                                |         |
|                        |              |                  |             |                                |         |
|                        |              |                  |             |                                |         |
|                        |              |                  |             |                                |         |
|                        |              |                  |             |                                |         |
|                        |              |                  |             |                                |         |
|                        |              |                  |             |                                |         |
|                        |              |                  |             |                                |         |
|                        |              |                  |             |                                |         |
|                        |              |                  |             |                                |         |
|                        |              |                  |             |                                |         |
|                        |              |                  | - 1         |                                |         |
|                        |              |                  |             |                                |         |
|                        |              |                  |             |                                |         |
|                        |              |                  |             |                                |         |
|                        |              |                  |             |                                |         |
|                        |              |                  |             |                                |         |
|                        |              |                  |             |                                |         |
|                        |              |                  |             |                                |         |
|                        |              |                  |             |                                |         |
|                        |              |                  |             |                                |         |
|                        |              |                  |             |                                |         |
|                        |              |                  |             |                                |         |
|                        |              | -                | -           |                                |         |