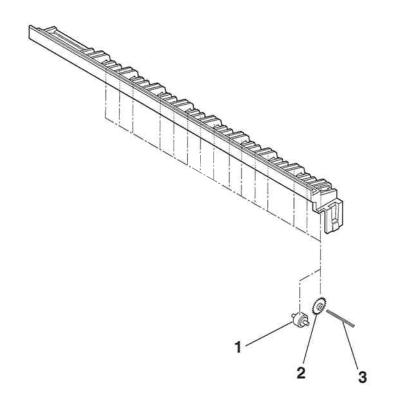

# FIGURE 24 AUTO SHEET FEEDER (1)

| FIGURE<br>&<br>KEY No. | PART No.     | R<br>A<br>N<br>K | Q<br>T<br>Y | DESCRIPTION           | REMARKS |
|------------------------|--------------|------------------|-------------|-----------------------|---------|
| 24 - 1                 | QB1-2217-000 |                  | 1           | SUPPORT, PAPER        |         |
| 2                      | QB1-2921-000 |                  | 1           | GUIDE, PAPER          |         |
| 3                      | QG5-0960-000 |                  | 1           | PICK-UP ROLLER UNIT   |         |
| 4                      | QB1-0485-000 |                  | 1           | GEAR, TRANSMISSION    |         |
| 5                      | QB1-0480-000 |                  | 1           | GEAR, TRANSMISSION    |         |
| 6                      | QB1-2194-000 |                  | 1           | COIL SPRING HOOK END  |         |
| 7                      | QB1-0433-000 |                  | 1           | PAPER, GUIDE          |         |
| 8                      | QB1-2197-000 |                  | 2           | ROLLER, SLIP          |         |
| 9                      | QB1-2198-000 |                  | 2           | RING, RUBBER, PICK-UP |         |
| 10                     | QB1-2924-000 |                  | 1           | RING, RUBBER          |         |
| 11                     | HB1-1598-020 |                  | 1           | PLATE, COVER SUPPORT  |         |
| ; <del></del>          |              |                  |             |                       |         |
|                        |              |                  |             |                       |         |
|                        |              |                  |             |                       |         |
|                        |              |                  |             |                       |         |