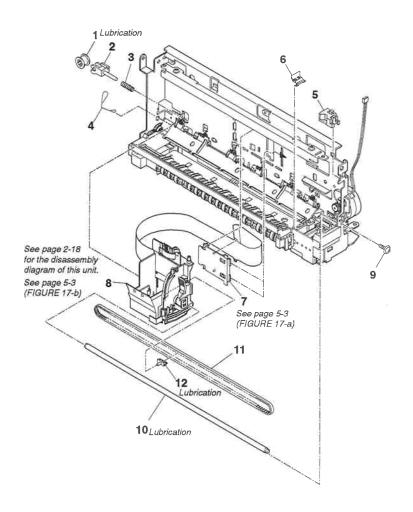

# FIGURE 17 CARRIAGE SECTION (1)

| FIGURE<br>&<br>KEY No. | PART No.     | R<br>A<br>N<br>K | Q<br>T<br>Y | DESCRIPTION                   | REMARKS |
|------------------------|--------------|------------------|-------------|-------------------------------|---------|
| 17- 1                  | QB1-0501-020 |                  | 1           | ROLLER, IDLER                 |         |
| 2                      | QB1-0502-000 |                  | - 3         | BRACKET, IDLER                |         |
| 3                      | QB1-0503-000 |                  | 1           | SPRING, COIL                  |         |
| 4                      | QB1-1229-000 |                  | - 1         | CLIP, SHAFT                   |         |
| 5                      | QB1-0972-000 |                  | 1           | GUIDE, CORNER                 |         |
| 6                      | QB1-1045-000 |                  | 1           | PLATE, PAPER GUIDE            |         |
| 7                      | QB1-0497-020 |                  | - 1         | HOLDER, CARRIAGE RIBBON CABLE |         |
| 8                      | HG5-1544-000 |                  | 1           | CARRIAGE ASS'Y                |         |
| 9                      | XB5-6300-605 |                  | 1           | SCREW, TP, PH3X6              |         |
| 10                     | QB1-1995-000 | N                | 1           | SHAFT, CARRIAGE               |         |
| 11                     | QB1-0991-000 |                  | 1           | BELT, CARRIAGE                |         |
| 12                     | QB1-2250-020 |                  | 1.          | HOLDER, BELT                  |         |
|                        |              |                  |             |                               |         |
|                        |              |                  |             |                               |         |