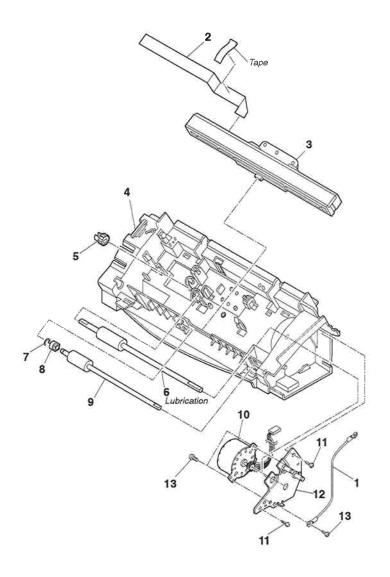

# FIGURE 20 PAPER FEED SECTION (1)

| FIGURE & | PART No.     | R<br>A<br>N | Q<br>T | DESCRIPTION              | REMARKS |
|----------|--------------|-------------|--------|--------------------------|---------|
| KEY No.  |              | K           | Y      | DEGOTIII TION            | NEMARKS |
| 20 - 1   | QB1-0417-000 |             | 1      | BUSHING                  |         |
| 2        | QB1-0423-000 |             | 1      | SPRING, COIL             |         |
| 3        | QB1-0622-000 |             | - 1    | WASHER, PLAIN            |         |
| 4        | HG5-1130-000 |             | 1      | PAPER FEED ROLLER ASS'Y  |         |
| 5        | XA9-0613-000 |             | 1      | NUT, SUS                 |         |
| 6        | QB1-0421-000 |             | 1      | SPRING, COIL             |         |
| 7        | QB1-0425-000 |             | 1      | GEAR, TRANSMISSION       |         |
| 8        | QB1-1275-000 |             | 1      | ARM, TRANSMISSION        |         |
| 9        | QB1-0422-000 |             | 1      | BUSHING                  |         |
| 10       | HG5-1540-000 |             | 1      | SPUR ASS'Y               |         |
| 11       | QB1-1965-000 |             | 2      | ROLLER, TRANSMISSION     |         |
| 12       | QB1-1278-000 |             | 2      | SHAFT, ROLLER            |         |
| 13       | HG5-1542-000 |             | 1      | PAPER EJECT ROLLER UNIT  |         |
| 14       | HH7-2266-030 |             | 1      | INK DETECTION UNIT       |         |
| 15       | HB1-2773-000 | N           | 1      | FRAME, PLATEN            |         |
| 16       | HH2-2729-020 |             | 1      | CABLE WITH CONNECTOR, 4P |         |
|          |              |             |        |                          |         |
|          |              |             |        |                          |         |
|          |              |             |        |                          |         |
|          |              |             |        |                          |         |

FIGURE 21 PAPER FEED SECTION (2) & PURGE UNIT

| FIGURE<br>&<br>KEY No. | PART No.     | R<br>A<br>N<br>K | Q<br>T<br>Y | DESCRIPTION                    | REMARKS |
|------------------------|--------------|------------------|-------------|--------------------------------|---------|
| 21 - 1                 | XA9-0693-000 |                  | 2           | SCREW, BH(RED) M3X4            |         |
| 2                      | HB1-3276-000 | N                | 1           | FRAME, CARRIAGE GUIDE          |         |
| 3                      | QB1-0664-000 |                  | 6           | SPRING, COIL                   |         |
| 4                      | QB1-0409-000 |                  | 1           | PLATE, PRESSURE                |         |
| 5                      | XB4-7300-609 |                  | 1           | SCREW, TAP, BINDING HEAD, M3X6 |         |
| 6                      | QB1-0684-000 |                  | 5           | ROLLER, PRESSURE               |         |
| 7                      | QB1-0467-000 |                  | 1           | SPRING, HOOK END COIL          |         |
| 8                      | QG5-1090-050 |                  | 1           | PURGE UNIT                     |         |
|                        |              |                  |             |                                |         |
|                        |              |                  |             |                                |         |
|                        |              |                  |             |                                |         |
|                        |              |                  |             |                                |         |
|                        |              |                  |             |                                |         |
|                        |              |                  |             |                                |         |
|                        |              |                  |             |                                |         |
|                        |              |                  |             |                                |         |
|                        |              |                  |             |                                |         |
|                        |              |                  |             |                                |         |
|                        |              |                  |             |                                |         |
|                        |              |                  | - 1         |                                |         |
|                        |              |                  |             |                                |         |
|                        |              |                  |             |                                |         |
|                        |              |                  |             |                                |         |
|                        |              |                  |             |                                |         |
|                        |              |                  |             |                                |         |
|                        |              |                  |             |                                |         |
|                        |              |                  |             |                                |         |
|                        |              |                  |             |                                |         |
|                        |              |                  |             |                                |         |
|                        |              |                  |             |                                |         |
|                        |              |                  |             |                                |         |
|                        |              | -                | -           |                                |         |