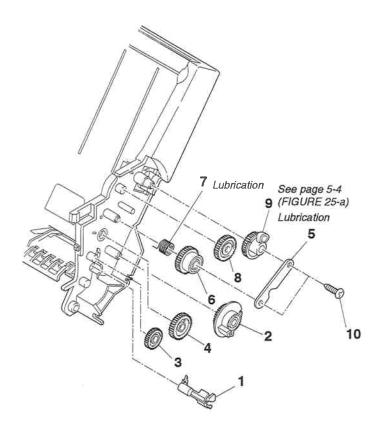

# FIGURE 25 AUTO SHEET FEEDER (2)

| FIGURE<br>&<br>KEY No. | PART No.     | RANK | Q<br>T<br>Y | DESCRIPTION                    | REMARKS |
|------------------------|--------------|------|-------------|--------------------------------|---------|
| 25 - 1                 | QB1-2929-000 |      | .1          | SEPARATER, PAPER               |         |
| 2                      | QB1-2192-000 |      | 1           | GEAR, CONTROL                  |         |
| 3                      | QB1-0479-000 |      | 1           | GEAR, TRANSMISSION             |         |
| 4                      | QB1-2212-000 |      | 1           | GEAR, PICK-UP ROLLER           |         |
| 5                      | QB1-2195-000 |      | 1           | PLATE, LEVER GUIDE             |         |
| 6                      | QB1-0483-000 |      | 1           | GEAR, ONE WAY CLUTCH           |         |
| 7                      | QB1-0482-000 |      | 1           | SPRING, ONE WAY CLUTCH         |         |
| 8                      | QB1-0484-000 |      | 1           | GEAR, TRANSMISSION             |         |
| 9                      | QB1-2193-000 |      | 1           | GEAR, CAM                      |         |
| 10                     | XB4-7300-609 |      | 2           | SCREW, TAP, BINDING HEAD, M3X6 |         |
|                        |              |      |             |                                |         |
|                        |              |      |             |                                |         |