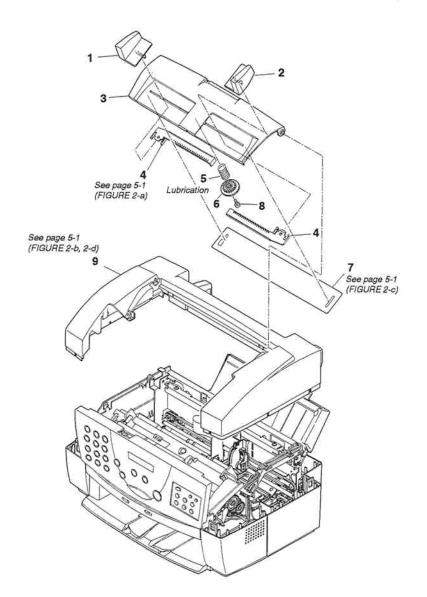

# FIGURE 2 UPPER COVER & PRINTER COVER

| FIGURE<br>&<br>KEY No. | PART No.     | R<br>A<br>N<br>K | Q<br>T<br>Y | DESCRIPTION            | REMARKS |
|------------------------|--------------|------------------|-------------|------------------------|---------|
| 2 - 1                  | HB1-2886-000 |                  | 1           | GUIDE, DOCUMENT,LEFT   | ,       |
| 2                      | HB1-2885-000 |                  | 1           | GUIDE, DOCUMENT, RIGHT | 9       |
| 3                      | HB1-2884-000 |                  | 1           | COVER, PRINTER         |         |
| 4                      | HB1-2883-000 |                  | 2           | SLIDER, RACK           |         |
| 5                      | HS5-2130-000 |                  | 1           | SPRING, SLIDER         |         |
| 6                      | HS5-0238-000 |                  | 1           | GEAR, Z16              |         |
| 7                      | HB1-3287-000 |                  | 1           | SHEET, CARTRIDGE       |         |
| 8                      | XA9-0476-000 |                  | 1           | SCREW, TP M3X8         |         |
| 9                      | HB1-2701-080 |                  | 1           | COVER, UPPER           |         |
|                        |              |                  |             |                        |         |
|                        |              |                  |             |                        |         |
|                        |              |                  |             |                        |         |
|                        |              |                  |             |                        |         |
|                        |              |                  |             |                        |         |
|                        |              |                  |             |                        |         |

# FIGURE 3 SCANNER & OPERATION PANEL

| FIGURE<br>&<br>KEY No. | PART No.     | R<br>A<br>N<br>K | Q<br>T<br>Y | DESCRIPTION                 | REMARKS |
|------------------------|--------------|------------------|-------------|-----------------------------|---------|
| 3-1                    | NPN          |                  | 1           | OPERATION PANEL & ADF UPPER |         |
| 2                      | NPN          |                  | 1           | ADF LOWER ASS'Y             |         |
| 3                      | XB2-7300-607 |                  | 2           | SCREW, M3X6                 |         |
| 4                      | HB1-2888-000 |                  | 1           | GUIDE, CABLE                |         |
| 5                      | HH7-2172-000 |                  | 1           | SPEAKER                     |         |
| 6                      | HB1-2867-000 |                  | 1           | STOPPER, OPERATION PANEL    |         |
|                        |              |                  |             |                             |         |
|                        |              |                  |             |                             |         |
|                        |              |                  |             |                             |         |
|                        |              |                  |             |                             |         |
|                        |              |                  |             |                             |         |