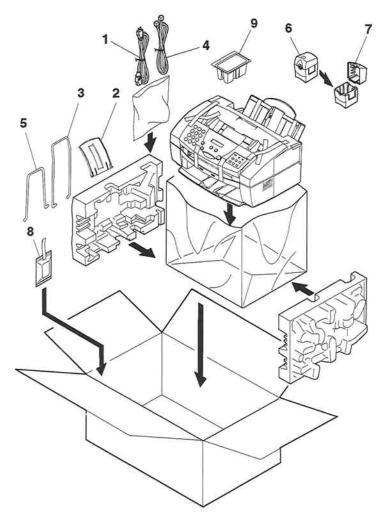

# FIGURE 1 PACKAGE CONTENTS

Note:Documentation and software that are packaged locally are not mentioned here. As the exact contents of accessories may differ, refer to the User's Guide for details,

| FIGURE<br>&<br>KEY No. | PART No.     | R<br>A<br>N<br>K | Q<br>T<br>Y | DESCRIPTION                   | REMARKS |
|------------------------|--------------|------------------|-------------|-------------------------------|---------|
| 1-1                    | WT3-5021-000 |                  | 1           | POWER SUPPLY CORD, 120V       |         |
| 2                      | HB1-3286-000 |                  | 1           | TRAY, SUPPORT DOCUMENT        |         |
| 3                      | HB1-2723-000 |                  | 1           | TRAY, EXIT DOCUMENT           |         |
| 4                      | HH2-2824-000 |                  | 1           | MODULAR CORD, 2P              |         |
| 5                      | HB1-2717-000 |                  | 1           | TRAY, PAPER EXTENTION         |         |
| 6                      | NPN          |                  | 1           | BJ CARTRIDGE CONTAINER        |         |
| 7                      | QB1-2213-000 | N                | 1           | LID, CONTAINER                |         |
| 8                      | NPN          |                  | 1           | BCI-21 BLACK BJ INK CARTRIDGE |         |
| 9                      | NPN          |                  | 1           | BC-21e COLOR BJ CARTRIDGE     |         |
|                        |              |                  |             |                               |         |
| 7-7-7-7-7-7-7          |              |                  |             |                               |         |
|                        |              |                  |             |                               |         |
|                        |              |                  |             |                               |         |
|                        |              |                  |             |                               |         |
|                        |              |                  |             |                               |         |
|                        |              |                  |             |                               |         |
|                        |              |                  |             |                               |         |
|                        |              |                  |             |                               |         |
|                        |              |                  |             |                               |         |
|                        | L            |                  |             |                               |         |
|                        |              |                  |             |                               |         |
|                        |              |                  |             |                               |         |
|                        |              |                  |             |                               |         |
|                        |              |                  |             |                               |         |
|                        |              |                  |             |                               |         |
|                        |              |                  |             |                               |         |
|                        |              |                  |             |                               |         |
|                        |              |                  |             |                               |         |
|                        |              |                  |             |                               |         |
|                        |              |                  |             |                               |         |
|                        |              |                  |             |                               |         |
|                        |              |                  |             |                               |         |
|                        |              |                  |             |                               |         |
|                        |              |                  |             |                               |         |
|                        |              |                  |             |                               |         |
|                        |              |                  |             |                               |         |