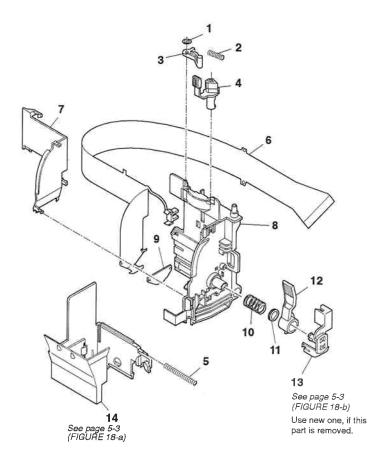

# FIGURE 18 CARRIAGE SECTION (2)

| FIGURE<br>&<br>KEY No. | PART No.     | R<br>A<br>N<br>K | Q<br>T<br>Y | DESCRIPTION                | REMARKS |
|------------------------|--------------|------------------|-------------|----------------------------|---------|
| 18 - 1                 | XA9-0613-000 |                  | 1           | NUT, SUS                   |         |
| 2                      | HS5-2070-020 |                  | 1           | SPRING, HOOK END COIL      |         |
| 3                      | HB1-3282-000 |                  | 1           | ARM, CARRIAGE              |         |
| 4                      | HB1-3281-000 |                  | 1           | LEVER, FORMS THICKNESS     |         |
| 5                      | QB1-1282-000 |                  | 1           | SPRING, COIL               |         |
| 6                      | HG5-1138-000 |                  | 1           | CARRIAGE RIBBON CABLE UNIT |         |
| 7                      | QB1-0984-000 |                  | 1           | GUIDE, RIBBON CABLE        |         |
| 8                      | HB1-3280-000 |                  | 1           | BASE, CARRIAGE             |         |
| 9                      | QB1-0985-000 |                  | 1           | PAD, CONTACT               |         |
| 10                     | QB1-0987-020 |                  | 1           | SPRING, COIL               |         |
| 11                     | QB1-1283-000 |                  |             | STOPPER                    |         |
| 12                     | HB1-3283-000 |                  | - 1         | LEVER, LOCKING             |         |
| 13                     | HB1-3284-000 |                  | 1           | COVER, LEVER               |         |
| 14                     | HG5-1545-000 |                  | 1           | CARTRIDGE HOLDER UNIT      |         |
|                        |              |                  |             |                            |         |