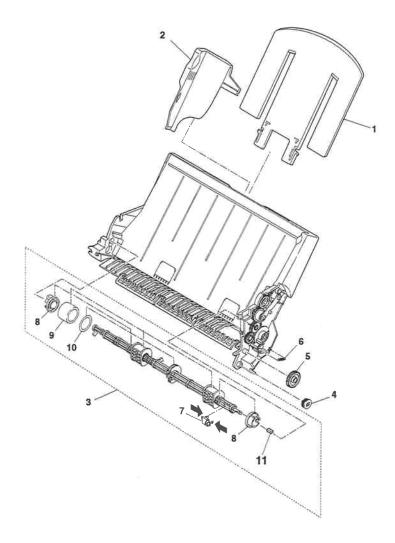

# FIGURE 16 AUTO SHEET FEEDER & PCNT BOARD ASS'Y

| FIGURE<br>&<br>KEY No. | PART No.     | R<br>A<br>N<br>K | Q<br>T<br>Y | DESCRIPTION             | REMARKS |
|------------------------|--------------|------------------|-------------|-------------------------|---------|
| 16- 1                  | XB6-7300-607 |                  | 4           | SCREW, TP, M3x6         |         |
| 2                      | HG5-1547-000 |                  | 1           | PCNT BOARD ASS'Y        |         |
| 3                      | HG5-1539-000 |                  | 1           | PRINT ASS'Y             |         |
| 4                      | HG5-1248-000 |                  | - 1         | AUTO SHEET FEEDER ASS'Y |         |
| 5<br>                  | WT2-0317-000 |                  | 1           | CLIP, CABLE             |         |
|                        |              |                  |             |                         |         |
|                        |              |                  |             |                         |         |
|                        |              |                  |             |                         |         |
|                        |              |                  |             |                         |         |
|                        |              |                  |             |                         |         |
|                        |              |                  |             |                         |         |
|                        |              |                  |             |                         |         |
|                        |              |                  |             |                         |         |
|                        |              |                  |             |                         |         |
|                        |              |                  |             |                         |         |
|                        |              |                  |             |                         |         |
|                        |              |                  |             |                         |         |
|                        |              |                  |             |                         |         |
|                        |              |                  |             |                         |         |
|                        |              |                  |             |                         |         |
|                        |              |                  |             |                         |         |
|                        |              |                  |             |                         |         |
|                        |              |                  |             |                         |         |
|                        |              |                  |             |                         |         |
|                        |              |                  |             |                         |         |
|                        |              |                  |             |                         |         |
|                        |              |                  |             |                         |         |