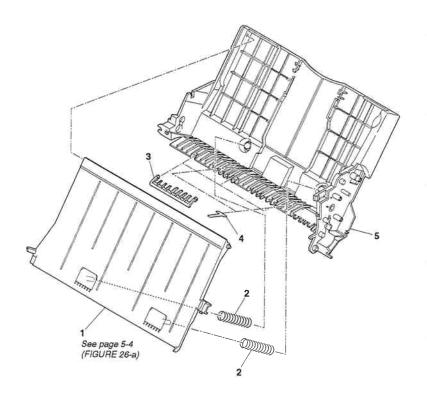

0 |      | 1           | GEAR, ONE WAY CLUTCH           |         |
| 7                      | QB1-0482-000 |      | 1           | SPRING, ONE WAY CLUTCH         |         |
| 8                      | QB1-0484-000 |      | 1           | GEAR, TRANSMISSION             |         |
| 9                      | QB1-2193-000 |      | 1           | GEAR, CAM                      |         |
| 10                     | XB4-7300-609 |      | 2           | SCREW, TAP, BINDING HEAD, M3X6 |         |
|                        |              |      |             |                                |         |
|                        |              |      |             |                                |         |

# MultiPASS C3500 / C5500 2.PARTS LAYOUT & PARTS LIST 2-26

# FIGURE 26 AUTO SHEET FEEDER (3)



| FIGURE<br>&<br>KEY No. | PART No.     | R<br>A<br>N<br>K | Q<br>T<br>Y | DESCRIPTION               | REMARKS |
|------------------------|--------------|------------------|-------------|---------------------------|---------|
| 26 - 1                 | QF5-0351-000 |                  | 1           | PAPER LIFTING PLATE ASS'Y |         |
| 2                      | QB1-2931-000 |                  | 2           | SPRING, COIL              |         |
| 3                      | QB1-2922-000 |                  | 3           | FLAPPER, MEDIA SUPPORT    |         |
| 4                      | QB1-1950-000 |                  | 2           | SHEET, MEDIA STOPPER      |         |
| 5                      | HB1-2907-000 | N                | 1           | FRAME, ASF                |         |
|