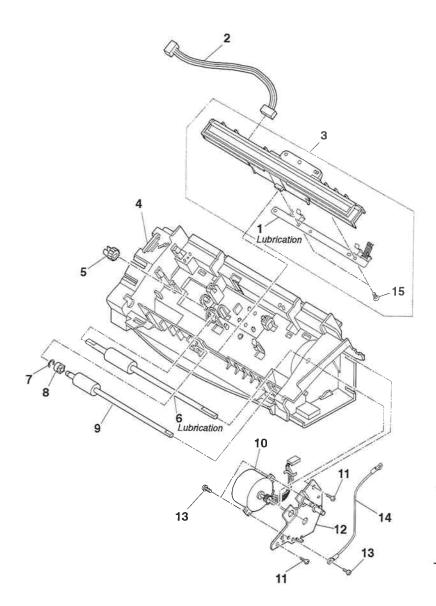

FIGURE 14 MultiPASS C3500 ADF, LOWER

| FIGURE<br>&<br>KEY No. | PART No.     | R<br>A<br>N<br>K | Q<br>T<br>Y | DESCRIPTION                    | REMARKS |
|------------------------|--------------|------------------|-------------|--------------------------------|---------|
| 14 - 1                 | HB1-3328-000 |                  | 1           | PLATE, GROUNDING               |         |
| 2                      | HH2-2831-000 |                  | 1           | CABLE WITH CONNECTOR, 7P       |         |
| 3                      | HG5-1592-000 |                  | 1           | CONNECT SENSOR ASS'Y           |         |
| 4                      | HB1-2890-000 | N                | 1           | FRAME, ADF, LOWER              |         |
| 5                      | HS5-0235-000 |                  | - 1         | GEAR, 19T                      |         |
| 6                      | HB1-2878-000 |                  | 1           | ROLLER, DOCUMENT FEED          |         |
| 7                      | XD2-1100-402 |                  |             | RETAINING RING (E-TYPE)        |         |
| 8                      | HS1-1063-000 |                  | -1          | BUSHING                        |         |
| 9                      | HB1-3289-000 |                  | 1           | ROLLER, DOCUMENT EJECT         |         |
| 10                     | HH7-2331-000 |                  | 1           | MOTOR, DOCUMENT FEED           |         |
| 11                     | XB4-7300-807 |                  | 2           | SCREW, TAP TIGHT, BINDING HEAD |         |
| 12                     | HF5-0304-000 |                  | 1           | PLATE, SCANNER DRIVE           |         |
| 13                     | XB1-2300-407 |                  | 3           | SCREW, BH3X4 (S)               |         |
| 14                     | HH2-2748-000 |                  | 1           | WIRE, GROUNDING                |         |
| 15                     | XB4-7300-607 |                  | 2           | SCREW, TAP TIGHT, BINDING HEAD |         |
|                        |              |                  |             |                                |         |
|                        |              |                  |             |                                |         |

FIGURE 15 MultiPASS C5500 ADF, LOWER

| FIGURE<br>&<br>KEY No. | PART No.     | R<br>A<br>N<br>K | Q<br>T<br>Y | DESCRIPTION                    | REMARKS |
|------------------------|--------------|------------------|-------------|--------------------------------|---------|
| 15 - 1                 | HH2-2748-000 |                  | 1           | WIRE, GROUNDING                |         |
| 2                      | HH2-2745-000 |                  | 1           | CABLE, FLAT                    |         |
| 3                      | HG5-1554-000 |                  | 1           | CONTACT SENSOR UNIT            |         |
| 4                      | HB1-2890-000 | N                | - 1         | FRAME, ADF, LOWER              |         |
| 5                      | HS5-0235-000 |                  | 1           | GEAR, 19T                      |         |
| 6                      | HB1-2878-000 |                  | 1           | ROLLER, DOCUMENT FEED          |         |
| 7                      | XD2-1100-402 |                  | -1          | RETAINING RING (E-TYPE)        |         |
| 8                      | HS1-1063-000 |                  | 1           | BUSHING                        |         |
| 9                      | HB1-3289-000 |                  | -1          | ROLLER, DOCUMENT EJECT         |         |
| 10                     | HH7-2331-000 |                  | 1           | MOTOR, DOCUMENT FEED           |         |
| 11                     | XB4-7300-807 |                  | 2           | SCREW, TAP TIGHT, BINDING HEAD |         |
| 12                     | HF5-0304-000 |                  | 1           | PLATE, SCANNER DRIVE           |         |
| 13                     | XB1-2300-407 |                  | 3           | SCREW, BH3X4 (S)               |         |
|                        |              |                  |             |                                |         |
|                        |              |                  |             |                                |         |